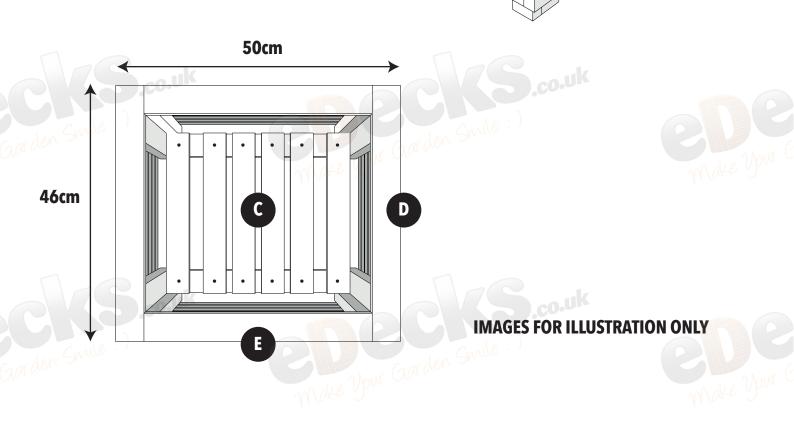

All images are for illustration only, Please see individual item listings for actual item specifications

**Garden Planter Fitting Instructions** 

PARTS INCLUDED IN YOUR PLANTER

- 2 x Me Side Panel A
- 2 x Side Panel B
- 1 x Base C
- 2 x 46cm 2x1" Top Trim Piece D
- 2 x 41 cm 2x1" Top Trim Piece E
- 16 x 50mm Screws