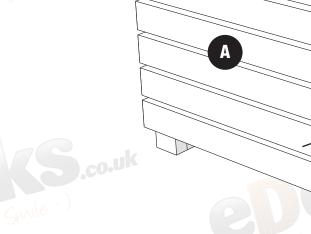

## **Garden Planter Fitting Instructions**

Begin by fixing together the 4 side panels **A & B**, do this by screwing from the outside of the planter between the slats on the side panel **A** into the support on the inside of **B** as shown in diagram.

Repeat this for the 2 other side panels so that the planter stands by itself.

co.uk

A total of 8 screws should be used for this step.

Don't forget to check your work with a level as you go!

Page 2 of 4

All images are for illustration only, Please see individual item listings for actual item specifications