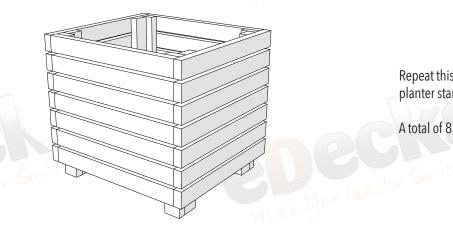

Repeat this for the 2 other side panels so that the planter stands by itself.

co.uk

A total of 8 screws should be used for this step.

Don't forget to check your work with a level as you go!

Page 2 of 4

All images are for illustration only, Please see individual item listings for actual item specifications