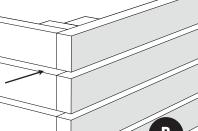

## **Garden Planter Fitting Instructions**

Begin by fixing together the 4 side panels **A & B**, do this by screwing from the outside of the planter between the slats on the side panel **A** into the support on the inside of **B** as shown in diagram.