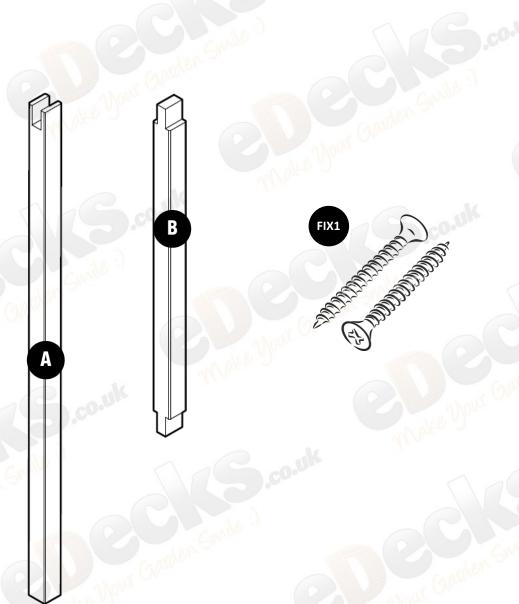

### **Component List** (Per Arch)

2 x Side Support Posts 92mm x 92mm (A)

1 x Horizontal Notched Top Post 92mm x 92mm 1980mm (B)

4 x 75mm Coated Green Screws (FIX1)

CHECK YOU HAVE ALL YOUR PARTS PRIOR TO ASSEMBLY.