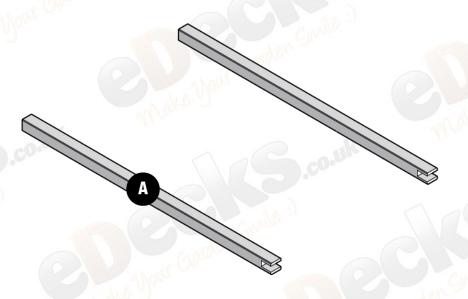

#### Step 1

\*To prevent splits, drill a pilot hole before driving screws\*

Lay out and position your Side Posts (A) on the floor.