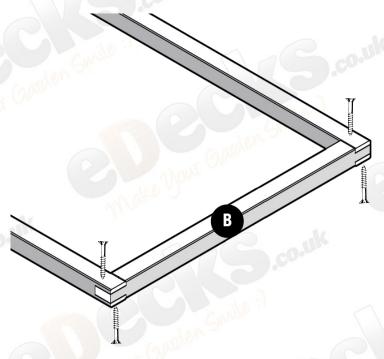

#### Step 2

Position and secure the Top Post (B) into the 2 x Side Posts (A) using 2 x 75 Coated Green Screws (FIX 1) per side. Ensure it is flush when slotting together and the screws are in slightly different positions so they don't hit one another when driven into the posts.